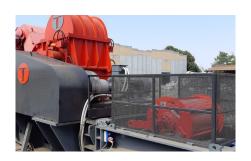

## **LAYOUT**

FIRST UNIT: conveyor belt or drawer feeding

MID UNIT: feeding hopper BOTTOM UNIT: vibrating plate

END UNIT: magnetic drum deferring "SINGLE DRUM"

Electronic control and power system

"TS" teleassistance Soundproofing system