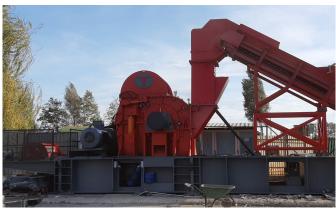

## **LAYOUT**

FIRST UNIT: conveyor belt or drawer feeding

MID UNIT: feeding hopper BOTTOM UNIT: vibrating plate

END UNIT: magnetic drum deferring "SINGLE DRUM"

Electronic control and power system

"TS" teleassistance Soundproofing system