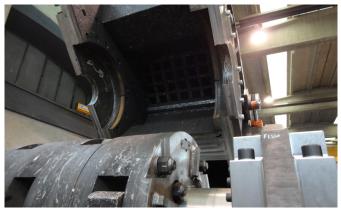

## THE REDFINER

| REDMILL               |     | MA105 | MA106 | MA116 |
|-----------------------|-----|-------|-------|-------|
| Feeding chamber width | mm  | 930   | 1220  | 1220  |
| Rotor diameter        | Ømm | 1010  | 1010  | 1150  |
| Hammers/stars         | n.  | 8/4   | 8/8   | 8/8   |
| Electric motor        | kw  | 250   | 315   | 355   |
| Ejection door         |     | yes   | yes   | yes   |