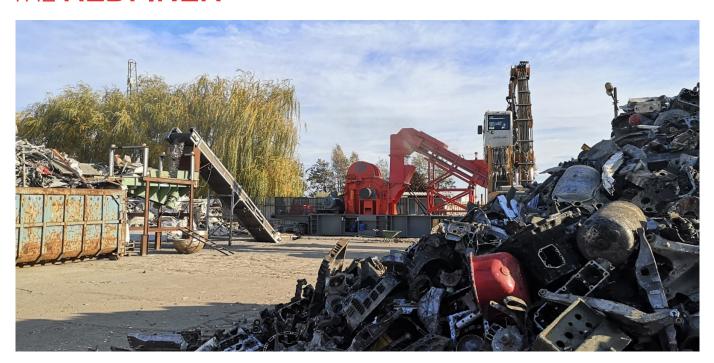

## THE REDFINER

## THE NEW REFINER GENERATION

The "REDFINER" module enhances, through reduction and selection, the "poor" scrap from separate waste collection, WEEE, small household appliances, valves, crankcases, combustion engines from E.L.V., tins, cans, spray cans, electric motors, transformers, induced, stators, window and door trim, packaging waste, meatballs... The "REDFINER" has been designed and manufactured with the aim of putting the material to be recycled in the best conditions to be separated and released. This means particular attention to the comminution that must be such as to physically free the components of the whole.