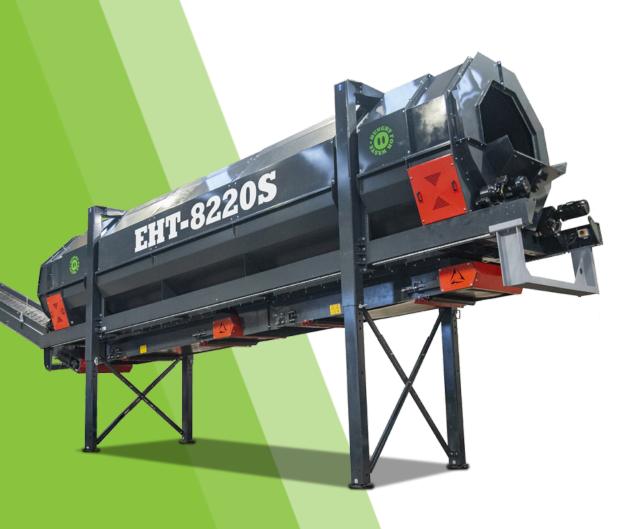

# **TROMMEL**

**EHT-8220S** 

Ecohog Modular Trommel Screen

# **DESIGN + FITTINGS**

**EHT-8220S** 