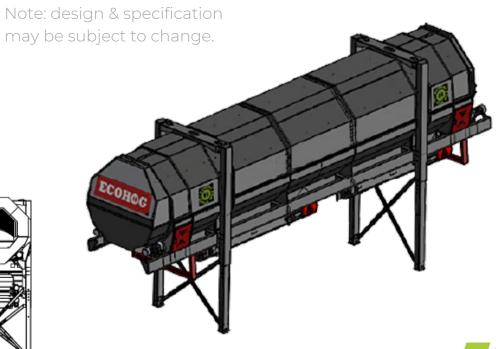

# **TROMMEL**

**EHT-8220S** 

Ecohog Modular Trommel Screen

# **DESIGN + FITTINGS**

**EHT-8220S** 