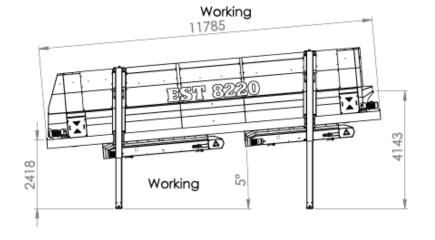

# **TROMMEL**

**EHT-8220S** 

Ecohog Modular Trommel Screen

# **DESIGN + FITTINGS**

**EHT-8220S** 