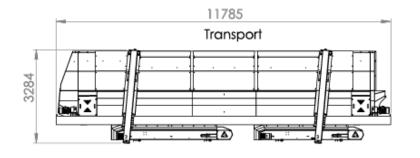

# **TROMMEL**

**EHT-8220S** 

Ecohog Modular Trommel Screen

# **DESIGN + FITTINGS**

**EHT-8220S** 