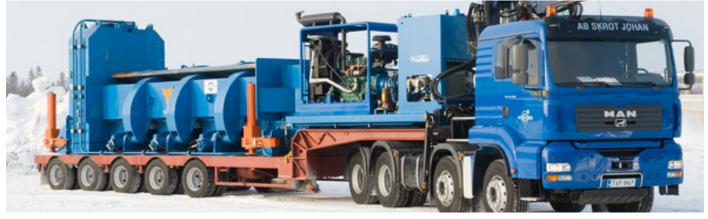

## LOADING -UNLOADING

The "ELLE" loading and unloading shears&balers are suitable for users who need to move frequently or rent them to third parties.

They work simply resting on the ground and they are easly to position and start up.

The shear&balers of this group can produce bales that are automatically ejected.

The "ELLE" transportable shears&balers are equipped with 4 lifting cylinders to allow loading and unloading from the transport vehicle, the maximum lifting height is 1100 mm.