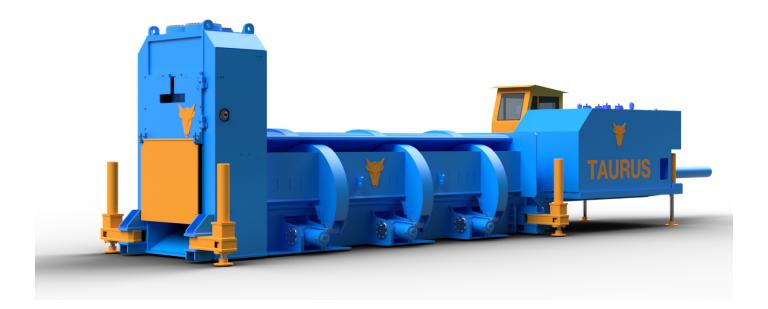

## SHEAR&BALER ELLE

## LOADING -UNLOADING

The "ELLE" loading and unloading shears&balers are suitable for users who need to move frequently or rent them to third parties.

They work simply resting on the ground and they are easly to position and start up.

The shear&balers of this group can produce bales that are automatically ejected.

The "ELLE" transportable shears&balers are equipped with 4 lifting cylinders to allow loading and unloading from the transport vehicle, the maximum lifting height is 1100 mm.

The supporting structure is fitted with 2 additional rear cylinders to ensure stability and alignment to the ground.

The "ELLE" line is equipped with the original TAURUS "swinging wing" compression system with ovestroke on both wings SBxc (patented).