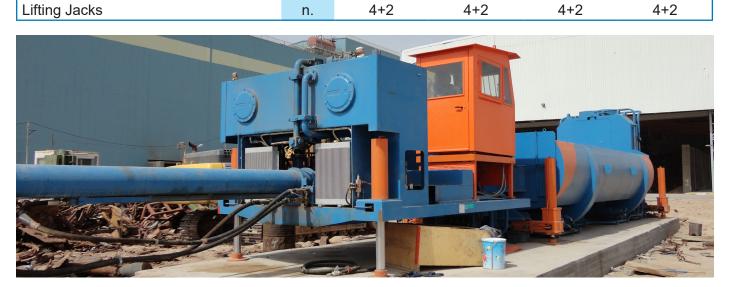

The shear&balers of this group can produce bales that are automatically ejected.

The "ELLE" transportable shears&balers are equipped with 4 lifting cylinders to allow loading and unloading from the transport vehicle, the maximum lifting height is 1100 mm.

The supporting structure is fitted with 2 additional rear cylinders to ensure stability and alignment to the ground.

The "ELLE" line is equipped with the original TAURUS "swinging wing" compression system with ovestroke on both wings SBxc (patented).