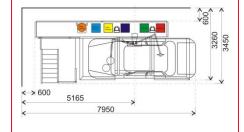

# Movable Working platform

An easily movable and adjustable staircase reduces the risk of falling and ensures that vehicles of all sizes can be drained with ease. Largely increasing access, the raised platform enables simultaneous drainage from above and below the vehicle.

#### Required space: