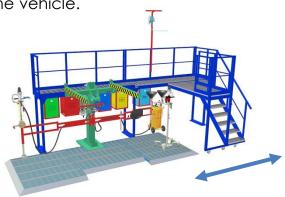

## SEDA Working platform

N-527222

- ✓ Simultaneous drainage from above and below
- ✓ For all types of vehicles
- ✓ Safety gratings
- ✓ Movable platform
- ✓ Specially developed for end-of-life vehicle recycling

# Movable Working platform

An easily movable and adjustable staircase reduces the risk of falling and ensures that vehicles of all sizes can be drained with ease. Largely increasing access, the raised platform enables simultaneous drainage from above and below the vehicle.