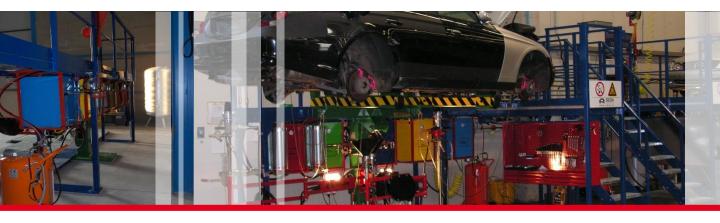

## SEDA Working platform

N-527222

- ✓ Simultaneous drainage from above and below
- ✓ For all types of vehicles
- ✓ Safety gratings
- ✓ Movable platform
- ✓ Specially developed for end-of-life vehicle recycling

# Movable Working platform

An easily movable and adjustable staircase reduces the risk of falling and ensures that vehicles of all sizes can be drained with ease. Largely increasing access, the raised platform enables simultaneous drainage from above and below the vehicle.