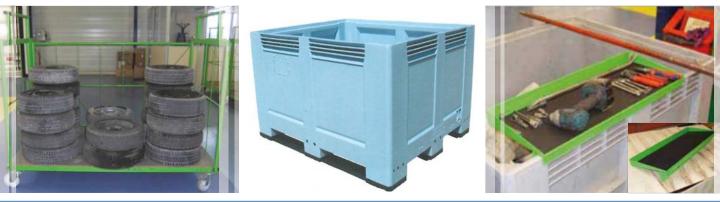

## Mobile Multi-rack

The mobile multi rack is the perfect tool for the collection and transportation of wheels and other parts of the vehicle from the dismantling area for storage or further processing. The Multi-rack is stackable and suitable for double-sided storage for up to 24 pairs of tires.

## Storage Box

An essential and durable storage box for any dismantling operation. Suitable for raw materials such as glass, plastic or other residual materials as well as complete vehicle parts to be stored and sold again. Stackable, durable and easy to use storage box.

## **Tool Tray**

This tool tray simply mounts to the side of the storage box, ideal for keeping tools etc. where they are needed.