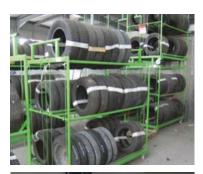

## Mobile Multi-rack

The mobile multi rack is the perfect tool for the collection and transportation of wheels and other parts of the vehicle from the dismantling area for storage or further processing. The Multi-rack is stackable and suitable for double-sided storage for up to 24 pairs of tires.