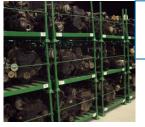

#### Stackable Enginebox (P-527504)

SEDA-Umwelttechnik GmbH

Weight: 80 kg Capacity: 2-4 engines Size: 1.1 x 1.1 x 0.8 m

Weight: 110 kg Capacity: 800 kg Size: 1.8 x 1.1 x 1.7 m