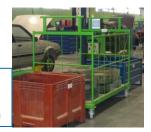

s breaker included
- Good protection against flying glass(splinters)
- Work can be done by a single operator

# Working time:< 1 minute</td>Dimensions:1.3 x 0.62 x 1.77 metersWeight:48 kg

#### Glass Recovery Cover (P-527500)

Easy removing of rear & side door window with cover.

### Features:

- Fast working process
- Integrated handles on the cover help to remove the glass easily.
- Powerful integrated magnets for easy and quick positioning
- Glass breaker included
- Good protection against flying glass (splinters)
- Work can be done by a single operator

Working time: < 2 minutes Dimensions: 2 x 1.5 meters

#### Stackable Enginebox (P-527504)



SEDA-Umwelttechnik GmbH

Weight: 80 kg Capacity: 2-4 engines Size: 1.1 x 1.1 x 0.8 m

Weight: 110 kg Capacity: 800 kg Size: 1.8 x 1.1 x 1.7 m



# P: +43 5375 6318-0 F: +43 5375 6318-9 E: info@seda.at Web: www.seda.at

Schwendter Str. 10 / A-6345 Kössen/Tirol/Austria UID-Nr.: ATU56621622 / FB-Nr.: FN 231790 v / FB-Gericht: Innsbruck Certified company DIN EN ISO 9001

Mobile Multibox (P-527505)