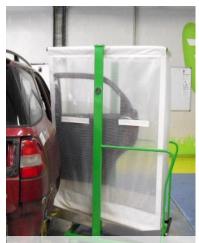

### Glass Recovery Carriage Trolley (P-527501)

Easy removing of side door windows with carriage trolley.

#### Features:

- Integrated handles on the tray help to remove the glass and later empty it into a container or bag
- Aluminum collecting tray
- Glass breaker included
- Good protection against flying glass(splinters)
- Work can be done by a single operator

# Working time:< 1 minute</td>Dimensions:1.3 x 0.62 x 1.77 metersWeight:48 kg