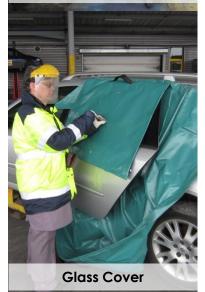

#### Glass Recovery Cover (P-527500)

Easy removing of rear & side door window with cover.

### Features:

- Fast working process
- Integrated handles on the cover help to remove the glass easily.
- Powerful integrated magnets for easy and quick positioning
- Glass breaker included
- Good protection against flying glass (splinters)
- Work can be done by a single operator

Working time: < 2 minutes Dimensions: 2 x 1.5 meters