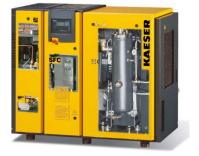

#### Kaeser Screw compressor SK22 T SCB

Including dryer, tank, fittings and connecting hose

Engine power: Delivery output: Dimensions: Tank volume: **Order number**:

11 kW 1680 l/min 864 x 936 x 1500 mm 270 liters **N-527100** 

## Kaeser Screw compressor SK25 T SCB

Including dryer, tank, fittings and connecting hose

Engine power: Delivery output: Dimensions: Tank volume: **Order number**:

15 kW 2110 l/min 1850 x 921 x 1505 mm 270 liters **N-527104** 