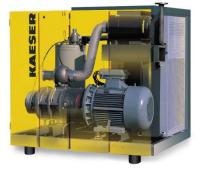

# Kaeser Screw compressor ASK 27 T

Including dryer, fittings and connection hose

Engine power: Delivery output: Dimensions: Tank volume: **Order number:** 

15 kW 2170 l/min 1480 x 830 x 1215 mm 270 liters **N-527110** 

# Kaeser Screw compressor ASK 32 T

Including dryer, fittings and connection hose

Engine power: Delivery output: Dimensions: Tank volume: **Order number**: 18,5 kW 2660 l/min 1480 x 780 x 1255 mm 270 liters **N-527101** 